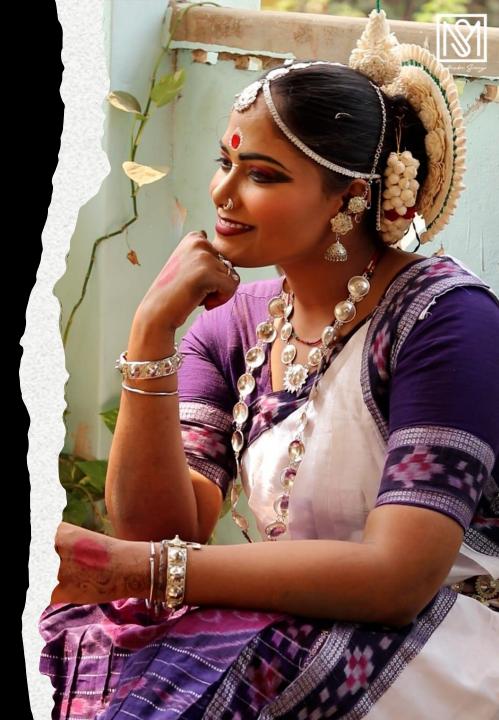

### SRINGAR

 One of the most important part of Odissi make up , it makes your face more glamorous and attractive. Sringar is a symbol of a feminine attribute.

### ORNAMENTS

• The Odissi dance form uses fine **silver jewelry**, which is used as ornaments to decorate the head, neck, ears, ankles, and are also used as waistbands. The various expressions created through the eyes are what make the Odissi dance unique and numinous.