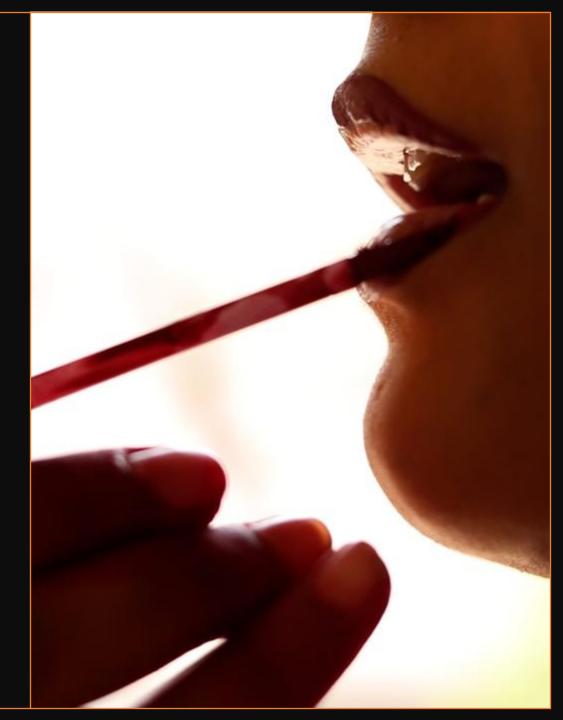

### LIPSTICK

Lip color of a person's lips signifies the personality, behavior and attribute of a person. It plays a very important role in making the face attractive and a true essence of feminity.